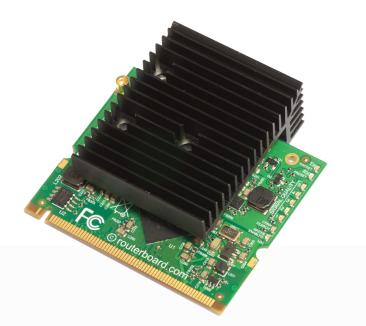

The card comes with a preinstalled industrial grade heatsink, one MMCX connector and nine LED indicator lights.

| 802.11a    | RX Sensitivity | TX Power |
|------------|----------------|----------|
| 6Mbit      | -93            | 32dBm    |
| 24Mbit     | -77            | 30dBm    |
| 36Mbit     | -77            | 30dBm    |
| 48Mbit     | -77            | 30dBm    |
| 54Mbit     | -77            | 29dBm    |
| 802.11n    |                |          |
| MCS0 20MHz | -93            | 32dBm    |
| MCS0 40MHz | -93            | 32dBm    |
| MCS7 20MHz | -74            | 28dBm    |
| MCS7 40MHz | -72            | 27dBm    |